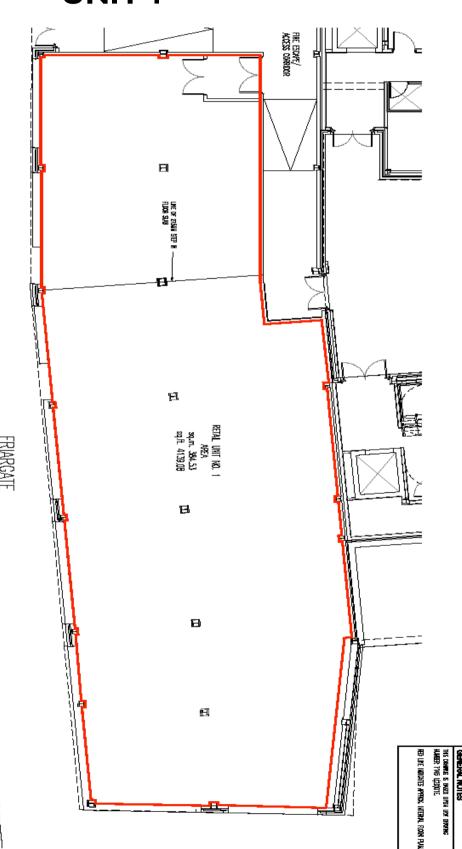

## UNIT I

Rental for Unit 1: £15 per sq ft

LeachRhodesWalker

RETAIL UNIT NO.1 RED LINE VREAPLAN