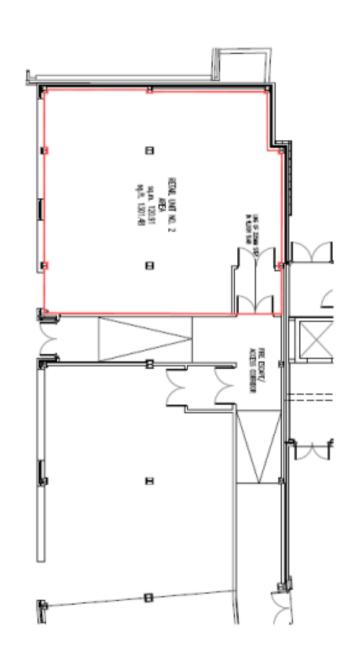

## TO LET FRIARGATE COURT FRIARGATE PRESTON PRI 2ED

New retail development providing two units – one of 4,139  $\rm ft^2$  and one of 1,301  $\rm ft^2$  - in Preston City Centre.

- Situated within the heart of the UCLAN campus.
- Forming part of a major new boutique hotel-class student accommodation offering 244 bedrooms.
- Considered suitable for retail or leisure use.
- Plans attached illustrate the layout of the units..

B2 Pittman Court, Pittman Way, Fulwood, Preston, Lancashire, PR2 9ZG. www.hdak-uk.com

01772 652652



## FRIARGATE COURT PRESTON





## UNIT I

Rental for Unit 1: £15 per sq ft

LeachRhodesWalker

RETAIL UNIT NO.1 RED LINE VREAPLAN





## UNIT 2

Rental for Unit 2: £20,000 per annum

FRIARGATE